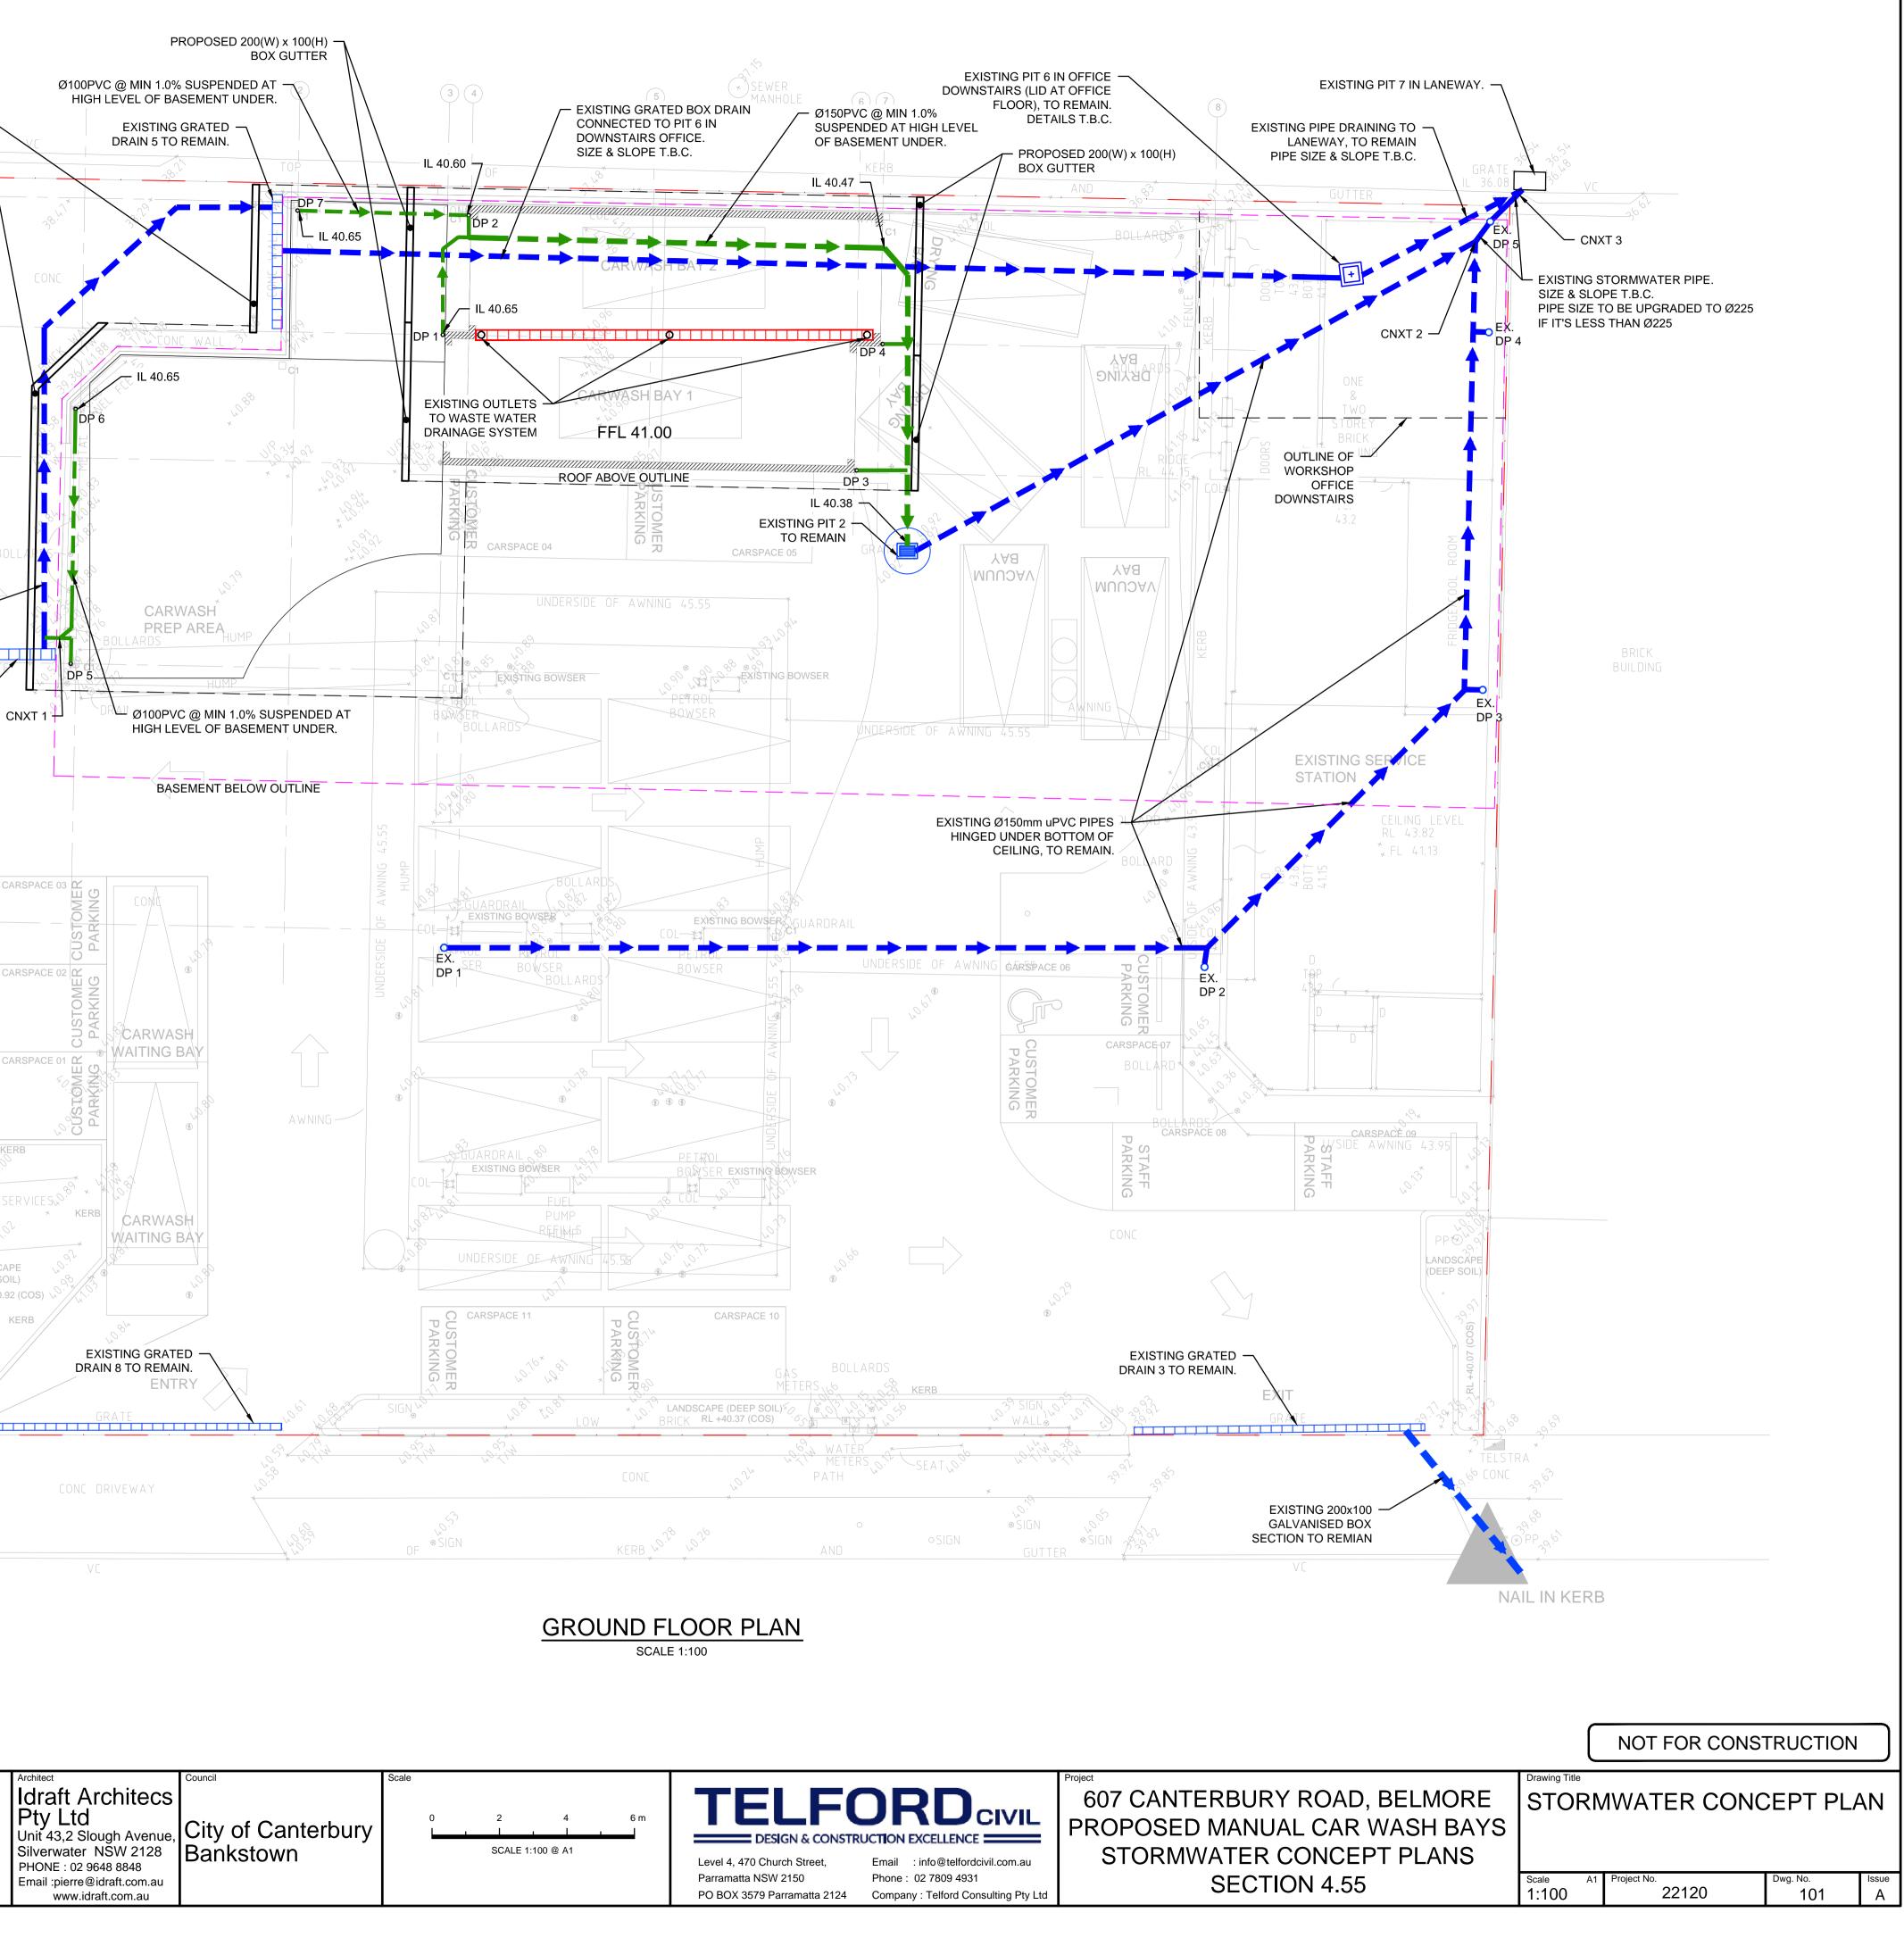

Idraft Architecs Pty Ltd

PHONE : 02 9648 8848 Email :pierre@idraft.com.au www.idraft.com.au

26.45

EXISTING SURFACE LEVEL

**1.8 HIGH CONSTRUCTION** BARRIER FENCING

#### **SEDIMENT & EROSION NOTES**

- ADDITIONAL CONTROL DEVICES TO BE PLACED WHERE DIRECTED BY THE PRINCIPLE. 2. ALTERNATIVE DESIGNS TO BE APPROVED BY SUPERINTENDENT PRIOR TO CONSTRUCTION.
- 3. THE LOCATION OF EROSION AND SEDIMENTATION CONTROLS WILL BE DETERMINED ON
- SITE BY THE SUPERINTENDENT. 4. ALL SETTING OUT IS THE RESPONSIBILITY OF THE CONTRACTOR PRIOR TO WORKS
- COMMENCING ON SITE. PLANS ARE MINIMUM REQUIREMENTS AND ARE TO BE USED AS A GUIDE ONLY. EXACT
- MEASURES USED SHALL BE DETERMINED ON SITE IN CONJUNCTION WITH PROGRAM OF CONTRACTORS WORKS etc.