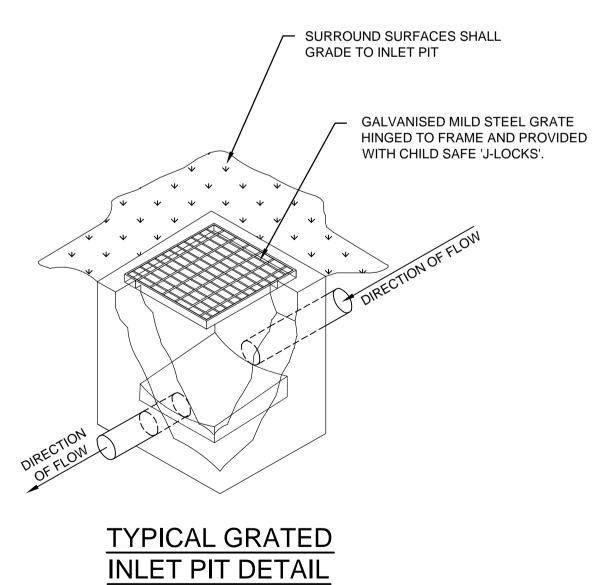

|      |      |        | GRATE         |
|------|------|--------|---------------|
| CONC | ×    |        | CONC DRIVEWAY |
| ТОР  | 1,00 | 40.91× |               |
|      | 7    | 7      | VC            |

RL +40.92 (COS)

KERB

|       |                        |            |        |         | Certification By Dr. Michel Chaaya<br>in affiliation with Joe Bacha (formerly |
|-------|------------------------|------------|--------|---------|-------------------------------------------------------------------------------|
|       |                        |            |        |         | Australian Consulting Engineers):                                             |
|       |                        |            |        |         | AH                                                                            |
|       |                        |            |        |         |                                                                               |
| А     | ISSUE FOR SECTION 4.55 | 01/03/2022 | AGN    | JSF     | Stor                                                                          |
| Issue | Description            | Date       | Design | Checked | Con                                                                           |
| ) 10  | n at full size 10cm    |            |        | 20cm    |                                                                               |